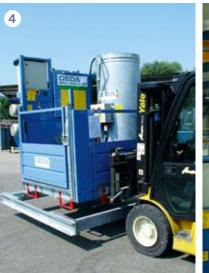

## Features / Specials

- 4 The compact base unit provides a comfortable transport.
- 5 Erection support
  Facilitate mast assembly
  at the device by using the
  practical erection support
  (optionally available as
  accessory).
- 6 Platform version C with roof