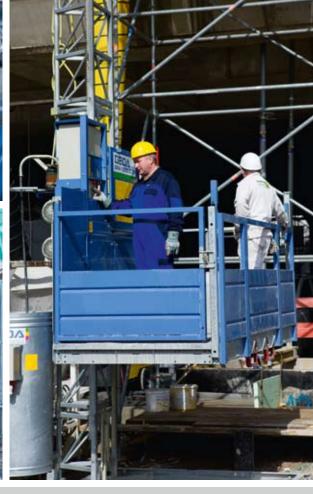

## Features / Specials

- 4 The compact base unit provides a comfortable transport.
- 5 Erection support
  Facilitate mast assembly
  at the device by using the
  practical erection support
  (optionally available as
  accessory).
- 6 Platform version C with roof