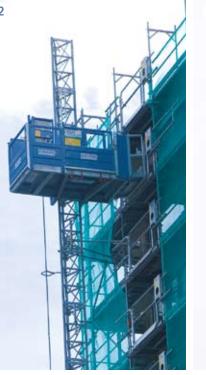

- Platform version A
   (device during assembly)
- 2 Platform version B
- 3 Platform version C