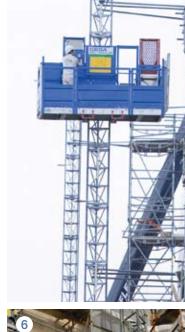

## Features / Specials

- 4 The compact base unit provides a comfortable transport.
- 5 Erection support
  Facilitate mast assembly
  at the device by using the
  practical erection support
  (optionally available as
  accessory).
- 6 Platform version C with roof