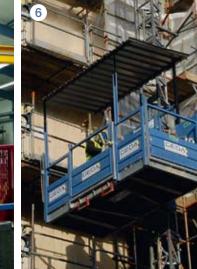

## Features / Specials

- 4 The compact base unit provides a comfortable transport.
- 5 Erection support
  Facilitate mast assembly
  at the device by using the
  practical erection support
  (optionally available as
  accessory).
- 6 Platform version C with roof