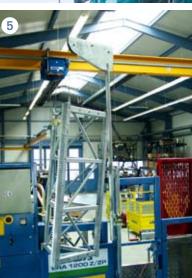

## Features / Specials

- 4 The compact base unit provides a comfortable transport.
- 5 Erection support
  Facilitate mast assembly
  at the device by using the
  practical erection support
  (optionally available as
  accessory).
- 6 Platform version C with roof