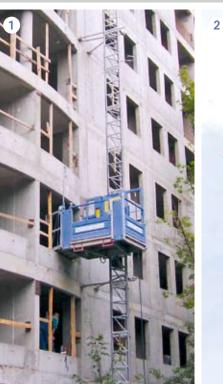

- Platform version A
   (device during assembly)
- 2 Platform version B
- 3 Platform version C