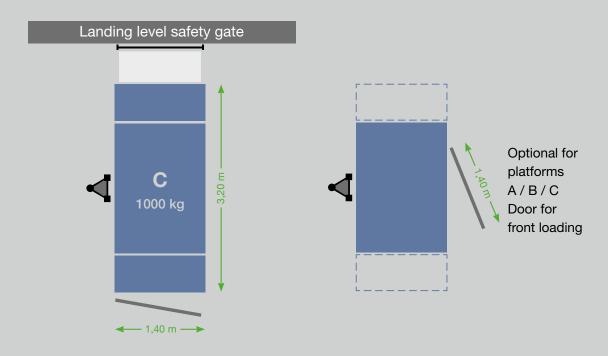

**Innovations** 

World-wide competence

Secure loading and unloading on all

8 You can equip all platform versions with an additional door for front

loading depending on construction

Your dealer:

GEDA® ORIGINAL

## Platform versions:

## Your powerful partner for heavy loads and efficient work methods.

The alternatively available door for front loading and the different platform versions ensure optimal usage at all construction sites.

- Platform version A
   (device during assembly)
- 2 Platform version B
- 3 Platform version C