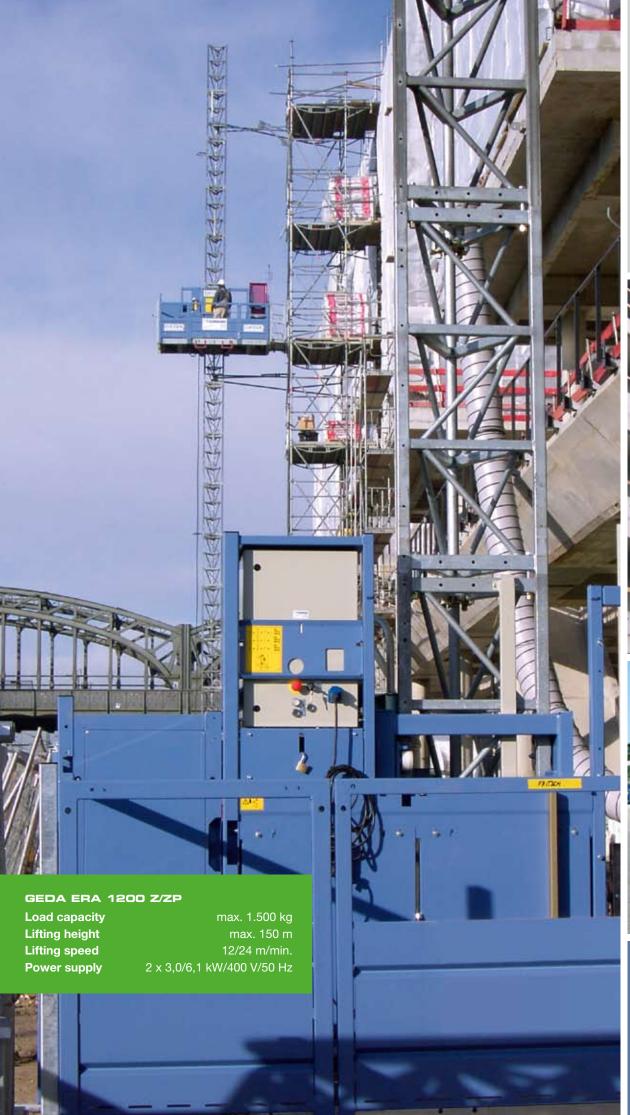

**Innovations** 

World-wide competence

Secure loading and unloading on all

8 You can equip all platform versions with an additional door for front

loading depending on construction

Your dealer:

GEDA® ORIGINAL

## Features / Specials

- 4 The compact base unit provides a comfortable transport.
- 5 Erection support
  Facilitate mast assembly
  at the device by using the
  practical erection support
  (optionally available as
  accessory).
- 6 Platform version C with roof