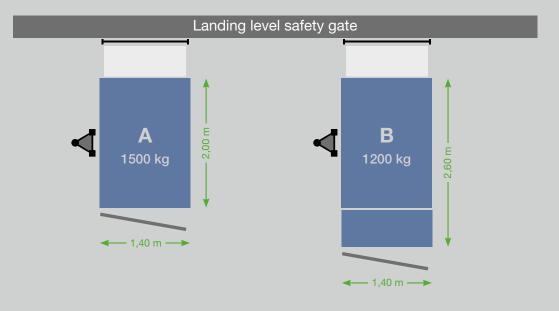

## Platform versions:

- Platform version A
   (device during assembly)
- 2 Platform version B
- 3 Platform version C